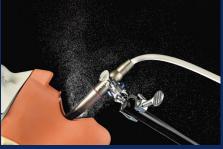

# TIME TO SWITCH

Spray air contributes significantly to spray mist in dental instruments. Contra-angles produce much less compared to air turbines and by switching off the chip-air this instruments generates even less aerosol. This means the associated risks are reduced considerably. NSK has invented the spray switch for handpieces. No other handpiece brand offers this convenient and effective feature. Turning off spray air couldn't be easier - just simply twist the switch.

Air Turbine w/ spray air

### Aerosol laser experiment

Contra-angle w/ spray air

Contra-angle w/ NO spray air

**Easy On/Off Switch** 