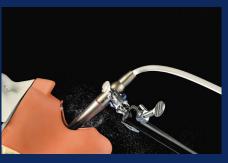

# TIME TO SWITCH

Spray air contributes significantly to spray mist in dental instruments. Contra-angles produce much less compared to air turbines and by switching off the chip-air this instruments generates even less aerosol. This means the associated risks are reduced considerably. NSK has invented the spray switch for handpieces. No other handpiece brand offers this convenient and effective feature. Turning off spray air couldn't be easier - just simply twist the switch.

Air Turbine w/ spray air

### Aerosol laser experiment

Contra-angle w/ spray air

Contra-angle w/ NO spray air

**Easy On/Off Switch** 