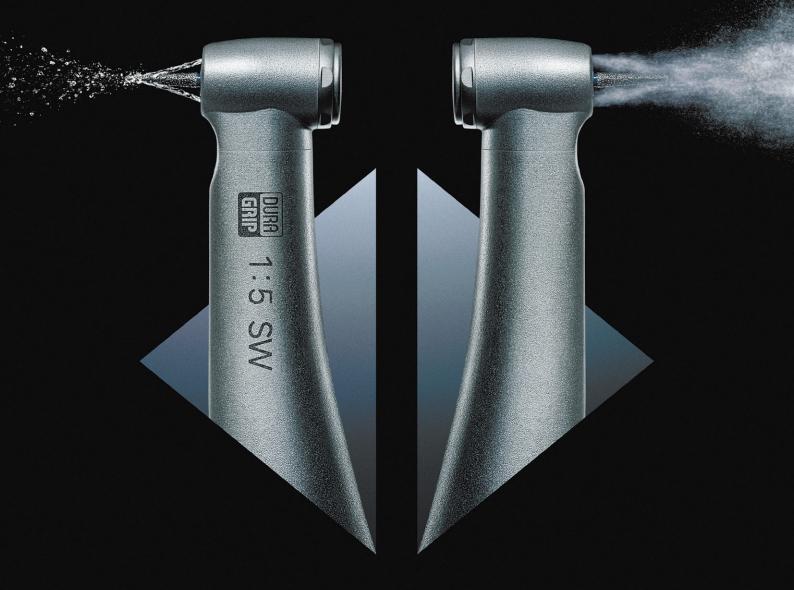

## NEW Ti-Max Z95L

Select between mist or jet spray at the flick of a switch with the world's first two way spray technology. When extra safety is needed the water jet provides maximum protection while still offering optimum cooling, then when conditions allow switching back to mist is a breeze. No equipment modification is needed, put the control back in your hands.

### **Two-Way Spray Function**

in an instant depending on the conditions and procedure. The water jet spray prevents subcutaneous

emphysema in surgical procedures whilst still cooling during restorative procedures. When spray mist can

be used again without restriction just switch again. No equipment modification required.

Switch between water jet (water only) and water spray (water and air mist) in an instant.

#### Specifications

Gear Ratio : 1:5 Increasing

Coolant Design : Quattro Ports (with two way spray function) Body Material : Titanium Body Coating DURAGRIP Max Speed : 200,000 min<sup>-1</sup>