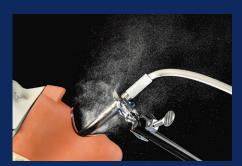

# TIME TO SWITCH

Spray air contributes significantly to spray mist in dental instruments. Contra-angles produce much less compared to air turbines and by switching off the chip-air this instruments generates even less aerosol. This means the associated risks are reduced considerably. NSK has invented the spray switch for handpieces. No other handpiece brand offers this convenient and effective feature. Turning off spray air couldn't be easier - just simply twist the switch.

Air Turbine w/ spray air

### Aerosol laser experiment

Contra-angle w/ spray air

Contra-angle w/ NO spray air

**Easy On/Off Switch** 