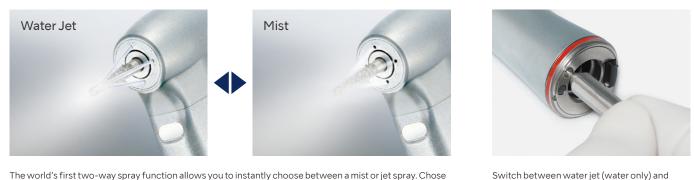

## NEW Ti-Max Z95L

Select between mist or jet spray at the flick of a switch with the world's first two way spray technology. When extra safety is needed the water jet provides maximum protection while still offering optimum cooling, then when conditions allow switching back to mist is a breeze. No equipment modification is needed, put the control back in your hands.

### **Two-Way Spray Function**

in an instant depending on the conditions and procedure. The water jet spray prevents subcutaneous

emphysema in surgical procedures whilst still cooling during restorative procedures. When spray mist can

be used again without restriction just switch again. No equipment modification required.

Switch between water jet (water only) and water spray (water and air mist) in an instant.